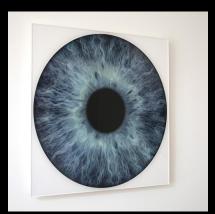

## Acrylic Glass

A print-to-edge wall product with a float and 3D effect. Print has a gloss finish and is mounted under crystal clear acrylic, providing maximum colour richness and depth to the image. Sleek and modern, the Acrylic Gallery has 2mm of crystal clear acrylic creating an eye-catching wall product. Elegant and simple, this is our most popular product.