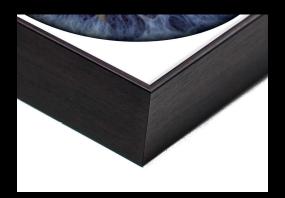

#### Box Framed

Sets the lustre print level with the 2" deep frame, giving it a proud, contemporary effect that stands off the wall.

| Square Frame     | Square Frame     | Square Frame     |
|------------------|------------------|------------------|
| 10" x 10"        | 16" x 16"        | 20" x 20"        |
| (25.4 x 25.4 cm) | (40.6 x 40.6 cm) | (50.8 x 50.8 cm) |
| £101.95          | £193.95          | £278.95          |