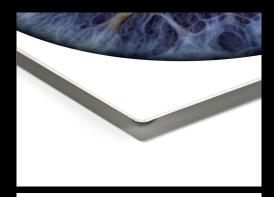

## Acrylic Glass

A print-to-edge wall product with a float and 3D effect. Print has a gloss finish and is mounted under crystal clear acrylic, providing maximum colour richness and depth to the image. Sleek and modern, the Acrylic Gallery has 2mm of crystal clear acrylic creating an eye-catching wall product. Elegant and simple, this is our most popular product.