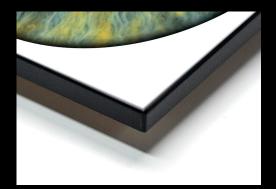

#### Aluminium

Dyes are infused directly into a specially-coated aluminium sheet to create a print with incredible luminescence, detail and durability.

| Square Frame     | Square Frame     | Square Frame     |
|------------------|------------------|------------------|
| 10" x 10"        | 12" x 12"        | 20" x 20"        |
| (25.4 x 25.4 cm) | (30.5 x 30.5 cm) | (50.8 x 50.8 cm) |
| £101.95          | £126.95          | £278.95          |