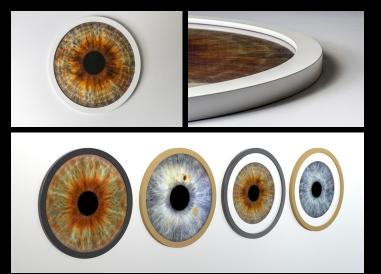

## Bespoke Circular Frame

A specialist framing option which uses the same materials as traditional framing, but in a perfect circular shape. We partner with one of, and perhaps the only, framer in the world that does these bespoke frames. We recommend black or white and can come with or without mount.