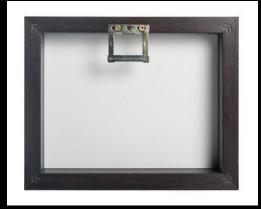

#### Box Framed

Sets the lustre print level with the 2" deep frame, giving it a proud, contemporary effect that stands off the wall.

| Square Frame     | Square Frame     | Square Frame     |
|------------------|------------------|------------------|
| 10" x 10"        | 16" x 16"        | 20" x 20"        |
| (25.4 x 25.4 cm) | (40.6 x 40.6 cm) | (50.8 x 50.8 cm) |
| £101.95          | £193.95          | £278.95          |